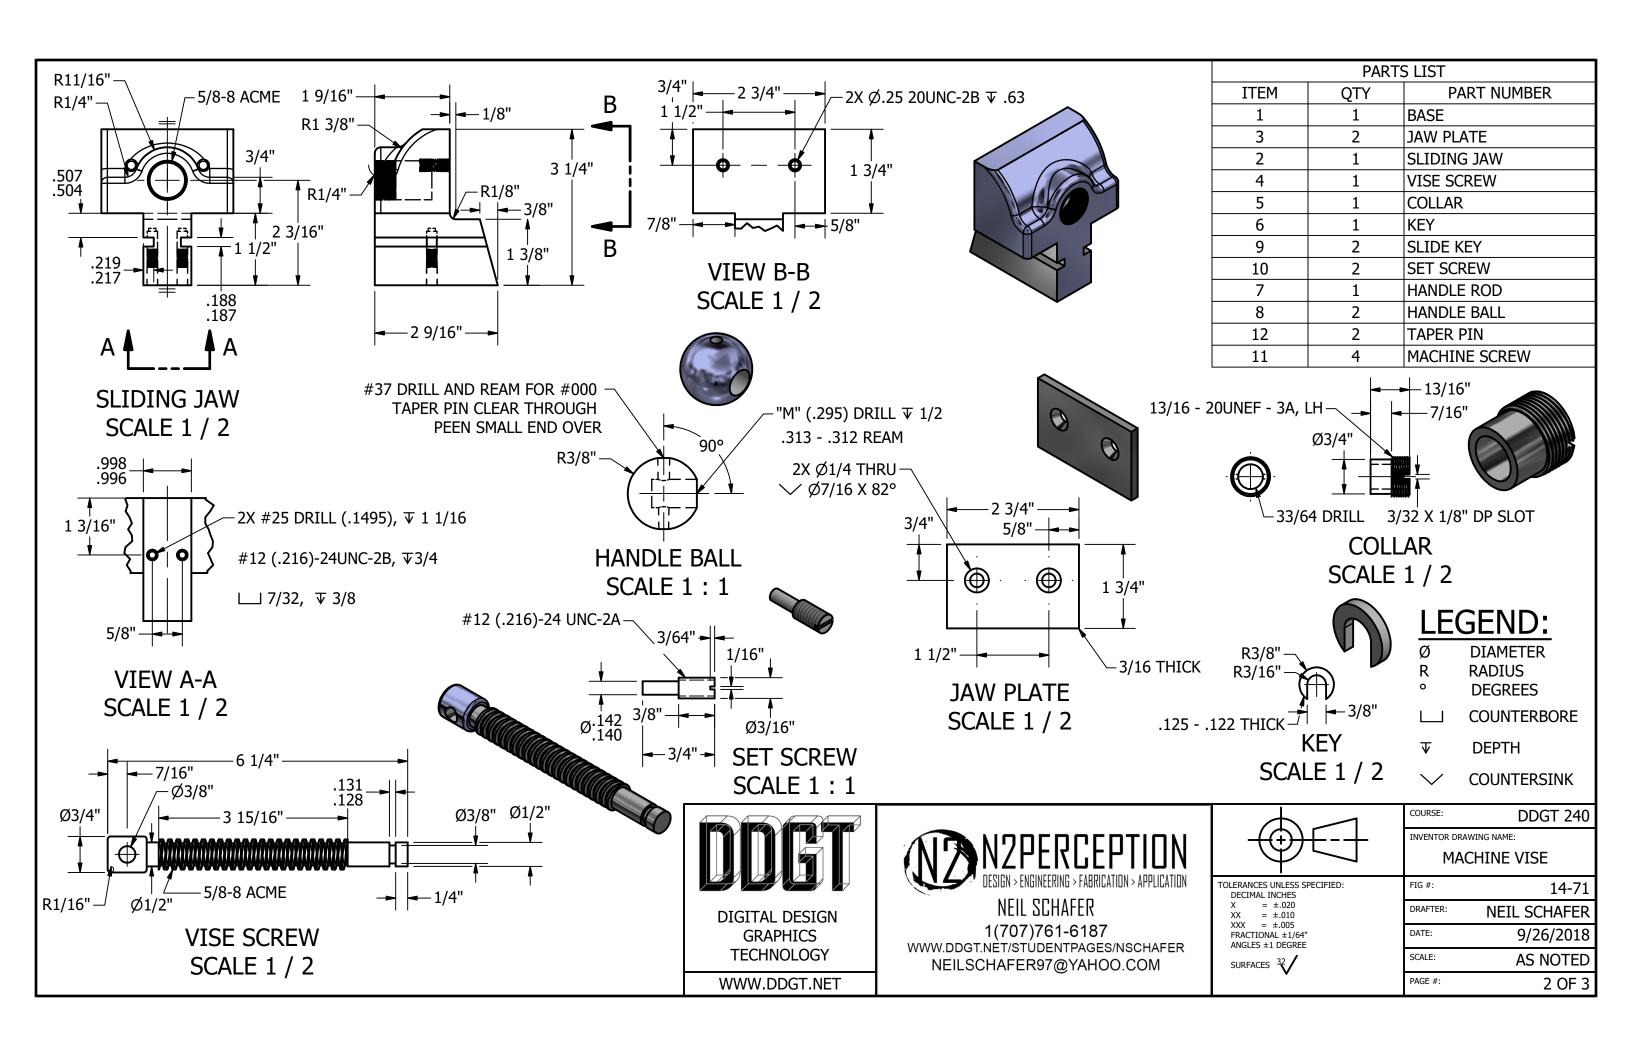

| PARTS LIST |     |               |                   |                    |
|------------|-----|---------------|-------------------|--------------------|
| ITEM       | QTY | PART NUMBER   | MATERIAL          | DESCRIPTION        |
| 1          | 1   | BASE          | CAST IRON         |                    |
| 2          | 1   | SLIDING JAW   | CAST IRON         |                    |
| 3          | 2   | JAW PLATE     | SAE-3140          |                    |
| 4          | 1   | VISE SCREW    | SAE-3140          |                    |
| 5          | 1   | COLLAR        | SAE-1020          |                    |
| 6          | 1   | KEY           | SAE-1020          |                    |
| 7          | 1   | HANDLE ROD    | COLD ROLLED STEEL |                    |
| 8          | 2   | HANDLE BALL   | SAE-1020          |                    |
| 9          | 2   | SLIDE KEY     | SAE-1020          |                    |
| 10         | 2   | SET SCREW     | SAE-1016          |                    |
| 11         | 4   | MACHINE SCREW | TYPICAL           | 1/4 FL HD MACH SCR |
| 12         | 2   | TAPER PIN     | TYPICAL           | #000 TAPER PIN     |

## **LEGEND:**

Ø DIAMETER

R RADIUS
O DEGREES

\_\_ COUNTERBORE

DEPTH

COUNTERSINK

1 OF 3

course: DDGT 240

## **GENERAL NOTES:**

ALL ROUNDS AND FILLETS R.125 UNLESS OTHERWISE NOTED