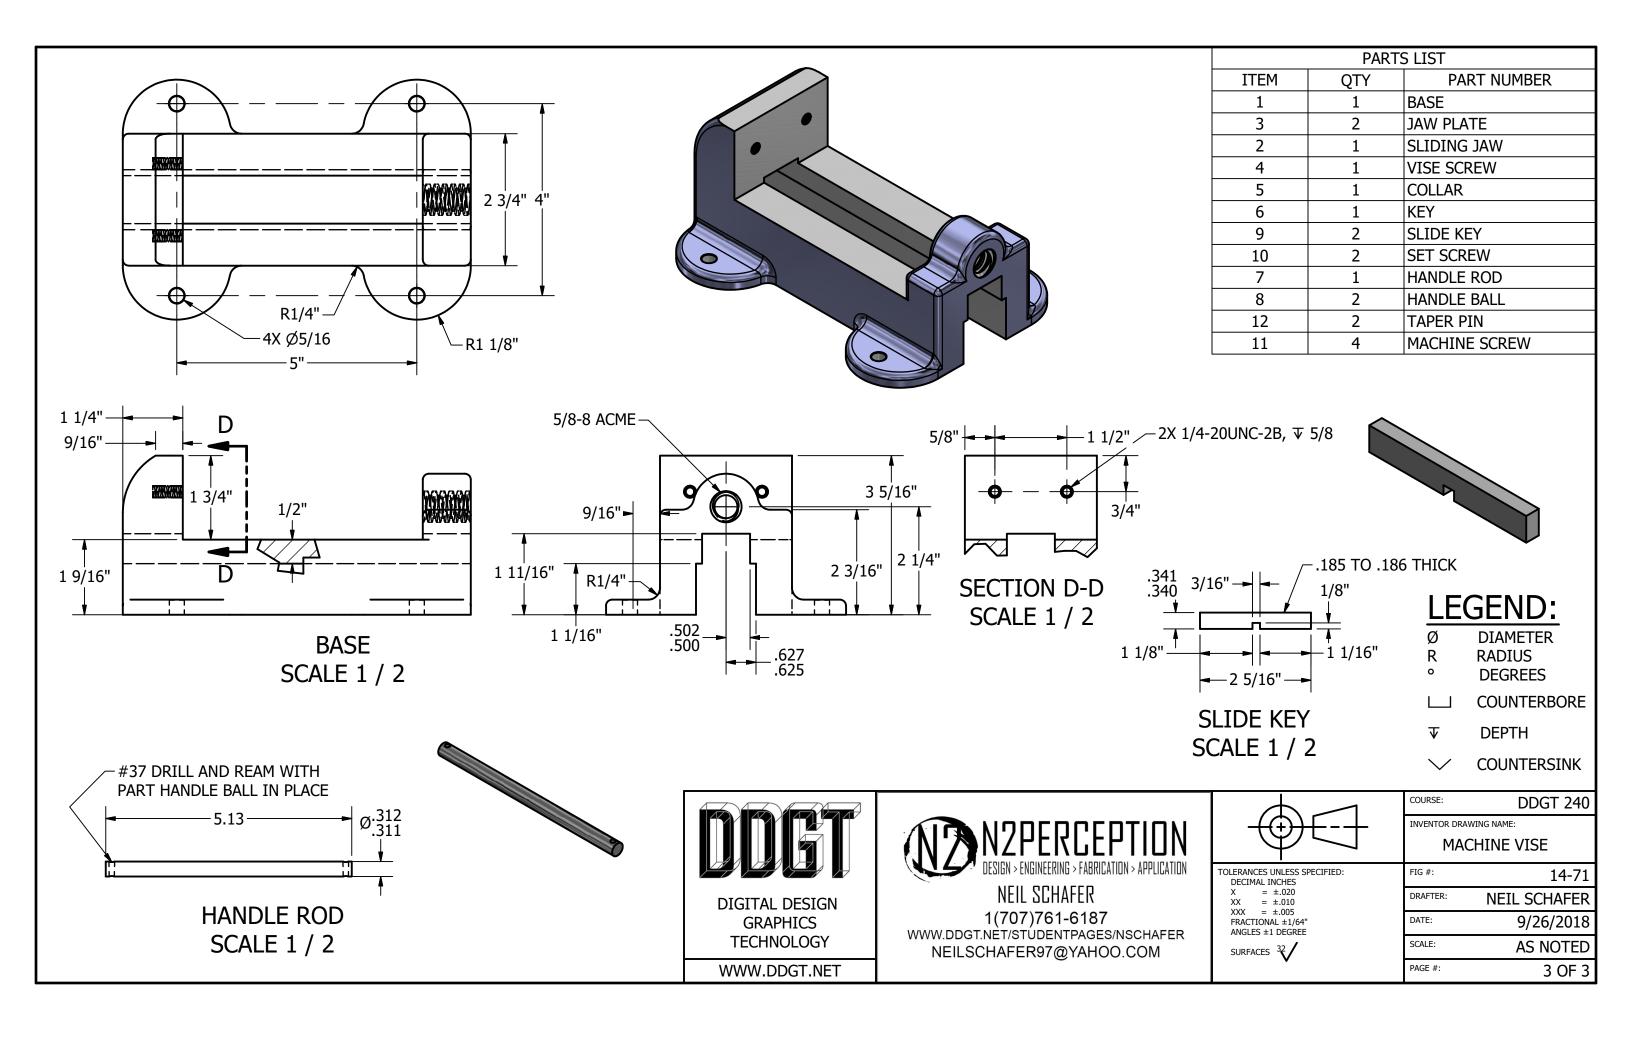

| PARTS LIST |     |               |                   |                    |
|------------|-----|---------------|-------------------|--------------------|
| ITEM       | QTY | PART NUMBER   | MATERIAL          | DESCRIPTION        |
| 1          | 1   | BASE          | CAST IRON         |                    |
| 2          | 1   | SLIDING JAW   | CAST IRON         |                    |
| 3          | 2   | JAW PLATE     | SAE-3140          |                    |
| 4          | 1   | VISE SCREW    | SAE-3140          |                    |
| 5          | 1   | COLLAR        | SAE-1020          |                    |
| 6          | 1   | KEY           | SAE-1020          |                    |
| 7          | 1   | HANDLE ROD    | COLD ROLLED STEEL |                    |
| 8          | 2   | HANDLE BALL   | SAE-1020          |                    |
| 9          | 2   | SLIDE KEY     | SAE-1020          |                    |
| 10         | 2   | SET SCREW     | SAE-1016          |                    |
| 11         | 4   | MACHINE SCREW | TYPICAL           | 1/4 FL HD MACH SCR |
| 12         | 2   | TAPER PIN     | TYPICAL           | #000 TAPER PIN     |

## **LEGEND:**

Ø DIAMETER

R RADIUS
O DEGREES

\_\_ COUNTERBORE

DEPTH

COUNTERSINK

1 OF 3

course: DDGT 240

## **GENERAL NOTES:**

ALL ROUNDS AND FILLETS R.125 UNLESS OTHERWISE NOTED