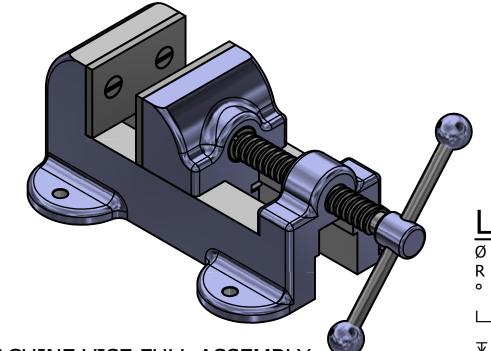

TOLERANCES UNLESS SPECIFIED:

DECIMAL INCHES

XXX = ±.005 FRACTIONAL ±1/64" ANGLES ±1 DEGREE

SURFACES 32

MACHINE VISE FULL ASSEMBLY SCALE 1 / 2