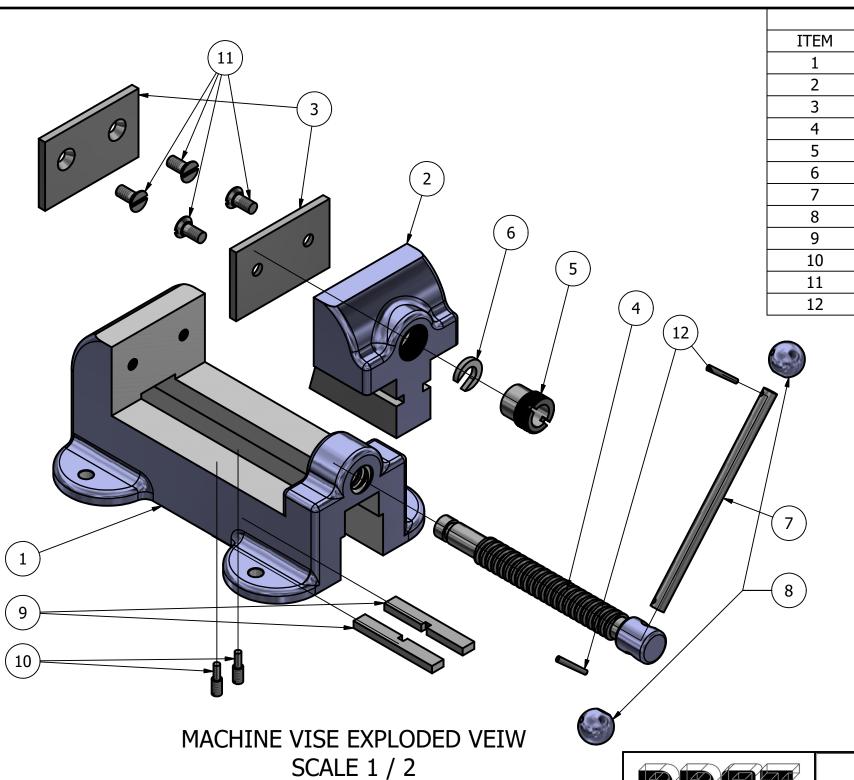

| PARTS LIST |     |               |                   |                    |
|------------|-----|---------------|-------------------|--------------------|
| ITEM       | QTY | PART NUMBER   | MATERIAL          | DESCRIPTION        |
| 1          | 1   | BASE          | CAST IRON         |                    |
| 2          | 1   | SLIDING JAW   | CAST IRON         |                    |
| 3          | 2   | JAW PLATE     | SAE-3140          |                    |
| 4          | 1   | VISE SCREW    | SAE-3140          |                    |
| 5          | 1   | COLLAR        | SAE-1020          |                    |
| 6          | 1   | KEY           | SAE-1020          |                    |
| 7          | 1   | HANDLE ROD    | COLD ROLLED STEEL |                    |
| 8          | 2   | HANDLE BALL   | SAE-1020          |                    |
| 9          | 2   | SLIDE KEY     | SAE-1020          |                    |
| 10         | 2   | SET SCREW     | SAE-1016          |                    |
| 11         | 4   | MACHINE SCREW | TYPICAL           | 1/4 FL HD MACH SCR |
| 12         | 2   | TAPER PIN     | TYPICAL           | #000 TAPER PIN     |